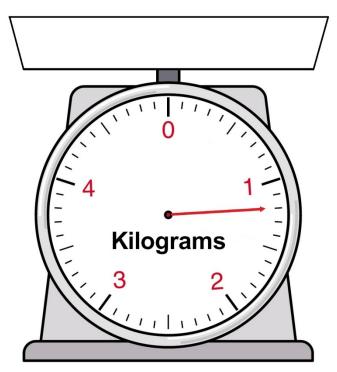

# Questions 16 to 20 are about preparing baby milk.

16 The contents of a packet of powdered milk are measured on this scale.

What is the weight of the powdered milk in grams?

| А | 800 grams  |  |
|---|------------|--|
| В | 900 grams  |  |
| С | 1100 grams |  |
| D | 1200 grams |  |