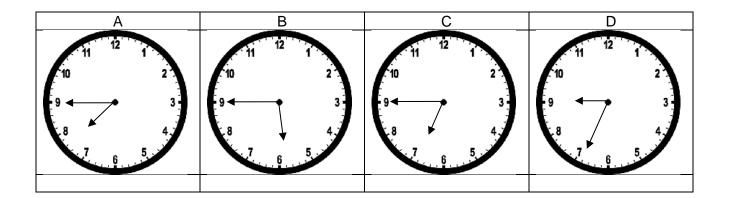

19 A baby has a feed at 18:45

Which clock shows 18:45?

20 A parent boils 2.6 litres of water to prepare some baby milk.

He pours equal amounts of the water into 4 bottles.

How much water is there in each bottle?