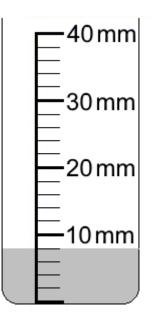

4 This tube collects rainfall.

What is the rainfall measurement in the tube?

| A | 4 mm  |  |
|---|-------|--|
| В | 8 mm  |  |
| С | 9 mm  |  |
| D | 11 mm |  |

5 This graph shows the average daily sunshine during the year.