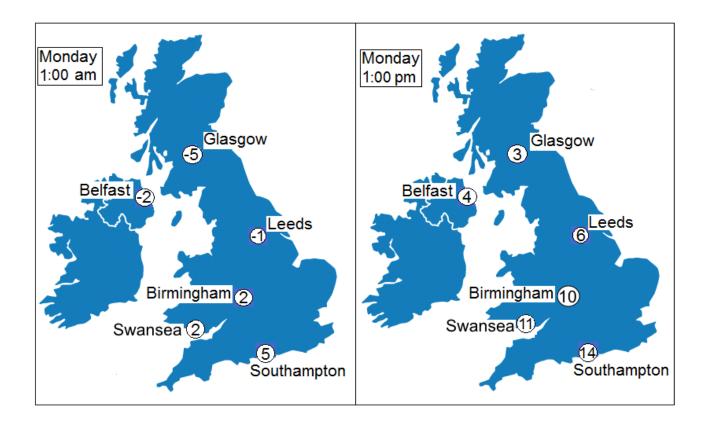

#### Questions 1 to 6 are about weather maps.

1 These maps show the temperatures in degrees Celsius in the UK on one day.

How much did the temperature rise in Glasgow between 1:00 am and 1:00 pm?

| А | -8 degrees |  |
|---|------------|--|
| В | -2 degrees |  |
| С | 2 degrees  |  |
| D | 8 degrees  |  |

2 These maps show the temperatures in degrees Celsius in the UK on one day.

In which city did the temperature change by 6 degrees between 1:00 am and 1:00 pm?

| Α | Belfast     |  |
|---|-------------|--|
| В | Birmingham  |  |
| С | Leeds       |  |
| D | Southampton |  |

3 These weather maps show the temperatures in degrees Celsius in the UK on one day.

What is the difference between the times on the two maps

| А | 10 hours |  |
|---|----------|--|
| В | 12 hours |  |
| С | 20 hours |  |
| D | 24 hours |  |