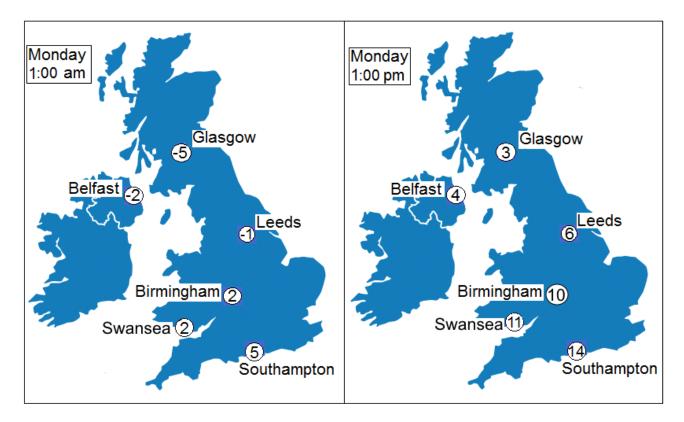

#### Questions 1 to 6 are about weather maps.

1 These maps show the temperatures in degrees Celsius in the UK on one day.

How much did the temperature rise in Glasgow between 1:00 am and 1:00 pm?

| А | -8 degrees |  |
|---|------------|--|
| В | -2 degrees |  |
| С | 2 degrees  |  |
| D | 8 degrees  |  |

2 These maps show the temperatures in degrees Celsius in the UK on one day.

In which city did the temperature change by 6 degrees between 1:00 am and 1:00 pm?

| Α | Belfast     |  |
|---|-------------|--|
| В | Birmingham  |  |
| С | Leeds       |  |
| D | Southampton |  |

3 These weather maps show the temperatures in degrees Celsius in the UK on one day.

What is the difference between the times on the two maps

| А | 10 hours |  |
|---|----------|--|
| В | 12 hours |  |
| С | 20 hours |  |
| D | 24 hours |  |