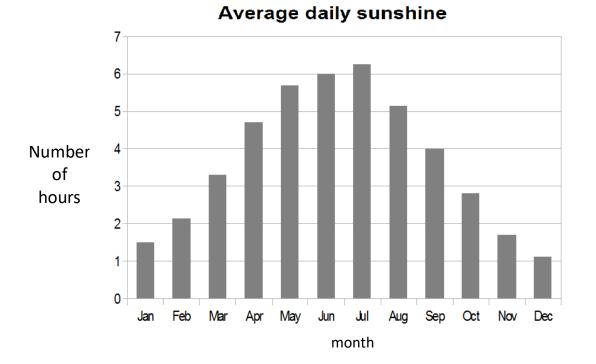

4 This tube collects rainfall.

What is the rainfall measurement in the tube?

| A | 4 mm  |  |
|---|-------|--|
| В | 8 mm  |  |
| С | 9 mm  |  |
| D | 11 mm |  |

5 This graph shows the average daily sunshine during the year.

## How many months have an average daily sunshine of 5 hours or more?

| А | 3 |  |
|---|---|--|
| В | 4 |  |
| С | 5 |  |
| D | 8 |  |

6 Average rainfall in May is 80 mm.

One day in May last year had 20% of the average rainfall.