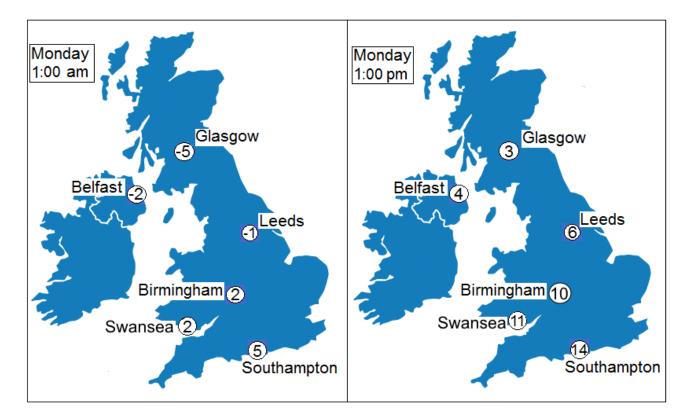

#### Questions 1 to 6 are about weather maps.

1 These maps show the temperatures in degrees Celsius in the UK on one day.

How much did the temperature rise in Glasgow between 1:00 am and 1:00 pm?

| А | -8 degrees |  |
|---|------------|--|
| В | -2 degrees |  |
| С | 2 degrees  |  |
| D | 8 degrees  |  |

2 These maps show the temperatures in degrees Celsius in the UK on one day.

In which city did the temperature change by 6 degrees between 1:00 am and 1:00 pm?

| Α | Belfast     |  |
|---|-------------|--|
| В | Birmingham  |  |
| С | Leeds       |  |
| D | Southampton |  |

3 These weather maps show the temperatures in degrees Celsius in the UK on one day.

What is the difference between the times on the two maps

| А | 10 hours |  |
|---|----------|--|
| В | 12 hours |  |
| С | 20 hours |  |
| D | 24 hours |  |