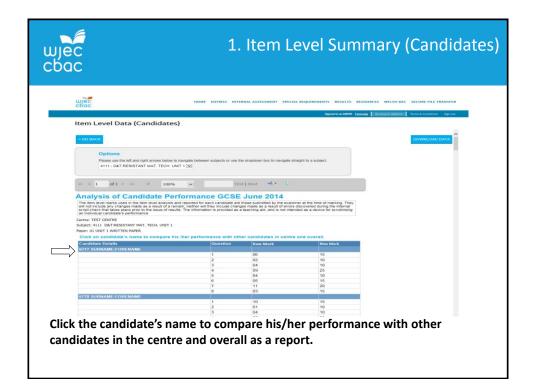

| C<br>C                         |                            |                                                                            | 1. nem                                                                |                                 | imary (Candidat                  |
|--------------------------------|----------------------------|----------------------------------------------------------------------------|-----------------------------------------------------------------------|---------------------------------|----------------------------------|
| wjec<br>cbac                   |                            | HOME ENTRIES                                                               | INTERNAL ASSESSMENT SPECIAL REP                                       | QUIREMENTS RESULTS RESOURCES WE | The report show                  |
| Item Level I                   | Data (Candid               | ates)                                                                      |                                                                       |                                 | •Mark achieve                    |
|                                | 1 2 24 2                   | 100%                                                                       | Find I Next                                                           | 5                               |                                  |
|                                |                            |                                                                            | rana Lineare                                                          |                                 | by candidate                     |
| CENTRE 68999<br>CANDIDATE 6777 | TES                        | T CENTRE<br>NAME FORENAME                                                  |                                                                       |                                 | -                                |
| SUBJECT 4111<br>OPTION 01      |                            | RESISTANT MAT. TECH. UNIT 1<br>T 1 WRITTEN PAPER                           |                                                                       |                                 | <ul> <li>Average mark</li> </ul> |
| TOTAL MARK: 0044               | EST GRADE:                 | ACTUAL GRADE: E Sex: M                                                     | Date of Birth: 09/01/98                                               |                                 |                                  |
| and the second second          | NIT 1 WRITTEN PAPER        |                                                                            |                                                                       |                                 | achieved by                      |
| Question Title                 | Mark / Max M<br>6/15       | ark Centre Average<br>7/15                                                 | Overall Average<br>8/15                                               |                                 | centre                           |
| 2                              | 2/10                       | 2/10                                                                       | 3/10                                                                  |                                 | centre                           |
| 3                              | 4/10                       | 3/10                                                                       | 5/10                                                                  |                                 |                                  |
| 4                              | 9/25<br>4/10               | 7/25<br>3/10                                                               | 11/25<br>5/10                                                         |                                 |                                  |
| 6                              | 5/15                       | 5/15                                                                       | 7/15                                                                  |                                 | <ul> <li>Average marl</li> </ul> |
| 7                              | 11/20                      | 6/20                                                                       | 9/20                                                                  |                                 |                                  |
| 8                              | 3/15                       | 2/15                                                                       | 5/15                                                                  |                                 | achieved for a                   |
|                                | Candidate pe               | formance against centre and WJEC ent                                       | ries                                                                  |                                 |                                  |
| 12                             |                            | 11                                                                         |                                                                       |                                 | candidates                       |
| 8 7 4                          |                            |                                                                            |                                                                       |                                 | والقادين المحيد والعرب           |
| 6                              | 04                         | 04                                                                         |                                                                       |                                 | entered with                     |
|                                | 02 2                       |                                                                            | 2                                                                     |                                 | WJEC                             |
| 0-                             |                            |                                                                            |                                                                       |                                 | VVJEC                            |
|                                |                            | Question                                                                   |                                                                       |                                 |                                  |
|                                | Mark I                     | Centre Average 🛛 🔤 Overall Ave                                             | rage                                                                  |                                 |                                  |
|                                |                            |                                                                            |                                                                       |                                 |                                  |
| examiner at the time           | of marking. They will no   | talysis and reported for each candid<br>tinclude any changes made as a ree | uit of a remark; neither will they                                    |                                 |                                  |
| Include changes mai            | te as a result of errors d | scovered during the internal script cl                                     | sock that takes place prior to the<br>as a device for scrutinising an |                                 |                                  |