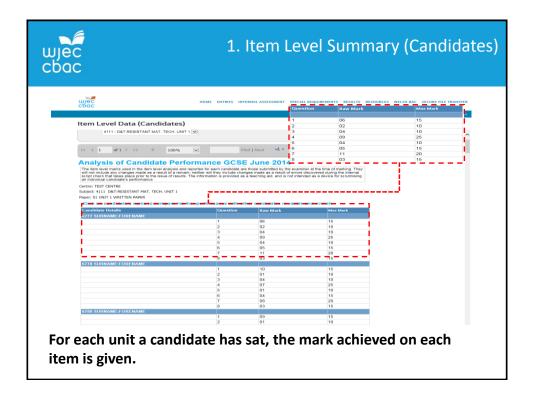

### Thanks go to ...

Ysgol Botwnnog Ysgol John Bright Llandrindod High School Bryn Celynnog Comprehensive School

For Unit 1 exemplification

|                                                                                                                                                                                                                                                                                                                                                                                                                                                                                                                                                                                                                                                                                                                                                                                                                                                                                                                                                                                                                                                                                                                                                                                                                                                                                                                                                                                                                                                                                                                                                                                                                                                                                                                                                                                                                                                                                                                                                                                                                                                                                                                                        | - Suprant                                                                                                                                                                         |  |  |  |  |
|----------------------------------------------------------------------------------------------------------------------------------------------------------------------------------------------------------------------------------------------------------------------------------------------------------------------------------------------------------------------------------------------------------------------------------------------------------------------------------------------------------------------------------------------------------------------------------------------------------------------------------------------------------------------------------------------------------------------------------------------------------------------------------------------------------------------------------------------------------------------------------------------------------------------------------------------------------------------------------------------------------------------------------------------------------------------------------------------------------------------------------------------------------------------------------------------------------------------------------------------------------------------------------------------------------------------------------------------------------------------------------------------------------------------------------------------------------------------------------------------------------------------------------------------------------------------------------------------------------------------------------------------------------------------------------------------------------------------------------------------------------------------------------------------------------------------------------------------------------------------------------------------------------------------------------------------------------------------------------------------------------------------------------------------------------------------------------------------------------------------------------------|-----------------------------------------------------------------------------------------------------------------------------------------------------------------------------------|--|--|--|--|
| Options         Research and account of the angeles of use the angeles of us                                         | ~                                                                                                                                                                                 |  |  |  |  |
| Options  Prever of balances  Prever of balance         | DATA                                                                                                                                                                              |  |  |  |  |
| Intercent in the process of the second               |                                                                                                                                                                                   |  |  |  |  |
|                                                                                                                                                                                                                                                                                                                                                                                                                                                                                                                                                                                                                                                                                                                                                                                                                                                                                                                                                                                                                                                                                                                                                                                                                                                                                                                                                                                                                                                                                                                                                                                                                                                                                                                                                                                                                                                                                                                                                                                                                                                                                                                                        |                                                                                                                                                                                   |  |  |  |  |
| 4150 - DRAMA UNIT 3<br>4150 - ENGUSH UTERATURE UNIT 1<br>4202 - ENGUSH UTERATURE UNIT 1<br>4202 - FROMUSH UTERATURE UNIT 2<br>4151 - 2010 - 2010 - 2010 - 2010 - 2010 - 2010 - 2010 - 2010 - 2010 - 2010 - 2010 - 2010 - 2010 - 2010 - 2010 - 2010 - 2010 - 2010 - 2010 - 2010 - 2010 - 2010 - 2010 - 2010 - 2010 - 2010 - 2010 - 2010 - 2010 - 2010 - 2010 - 2010 - 2010 - 2010 - 2010 - 2010 - 2010 - 2010 - 2010 - 2010 - 2010 - 2010 - 2010 - 2010 - 2010 - 2010 - 2010 - 2010 - 2010 - 2010 - 2010 - 2010 - 2010 - 2010 - 2010 - 2010 - 2010 - 2010 - 2010 - 2010 - 2010 - 2010 - 2010 - 2010 - 2010 - 2010 - 2010 - 2010 - 2010 - 2010 - 2010 - 2010 - 2010 - 2010 - 2010 - 2010 - 2010 - 2010 - 2010 - 2010 - 2010 - 2010 - 2010 - 2010 - 2010 - 2010 - 2010 - 2010 - 2010 - 2010 - 2010 - 2010 - 2010 - 2010 - 2010 - 2010 - 2010 - 2010 - 2010 - 2010 - 2010 - 2010 - 2010 - 2010 - 2010 - 2010 - 2010 - 2010 - 2010 - 2010 - 2010 - 2010 - 2010 - 2010 - 2010 - 2010 - 2010 - 2010 - 2010 - 2010 - 2010 - 2010 - 2010 - 2010 - 2010 - 2010 - 2010 - 2010 - 2010 - 2010 - 2010 - 2010 - 2010 - 2010 - 2010 - 2010 - 2010 - 2010 - 2010 - 2010 - 2010 - 2010 - 2010 - 2010 - 2010 - 2010 - 2010 - 2010 - 2010 - 2010 - 2010 - 2010 - 2010 - 2010 - 2010 - 2010 - 2010 - 2010 - 2010 - 2010 - 2010 - 2010 - 2010 - 2010 - 2010 - 2010 - 2010 - 2010 - 2010 - 2010 - 2010 - 2010 - 2010 - 2010 - 2010 - 2010 - 2010 - 2010 - 2010 - 2010 - 2010 - 2010 - 2010 - 2010 - 2010 - 2010 - 2010 - 2010 - 2010 - 2010 - 2010 - 2010 - 2010 - 2010 - 2010 - 2010 - 2010 - 2010 - 2010 - 2010 - 2010 - 2010 - 2010 - 2010 - 2010 - 2010 - 2010 - 2010 - 2010 - 2010 - 2010 - 2010 - 2010 - 2010 - 2010 - 2010 - 2010 - 2010 - 2010 - 2010 - 2010 - 2010 - 2010 - 2010 - 2010 - 2010 - 2010 - 2010 - 2010 - 2010 - 2010 - 2010 - 2010 - 2010 - 2010 - 2010 - 2010 - 2010 - 2010 - 2010 - 2010 - 2010 - 2010 - 2010 - 2010 - 2010 - 2010 - 2010 - 2010 - 2010 - 2010 - 2010 - 2010 - 2010 - 2010 - 2010 - 2010 - 2010 - 2010 - 2010 - 2010 - 2010 - 2010 - 2010 - 2010 - 2010 - 2010 - 2010 - 2010 - 2010 - 2010 - 2010 - 2010 - 2010 - 201 |                                                                                                                                                                                   |  |  |  |  |
|                                                                                                                                                                                                                                                                                                                                                                                                                                                                                                                                                                                                                                                                                                                                                                                                                                                                                                                                                                                                                                                                                                                                                                                                                                                                                                                                                                                                                                                                                                                                                                                                                                                                                                                                                                                                                                                                                                                                                                                                                                                                                                                                        | and trust M. + 1                                                                                                                                                                  |  |  |  |  |
| 4224 - FRENCH UNIT 4 - WRITING<br>4231 - ORDORADING (AUBUT 1                                                                                                                                                                                                                                                                                                                                                                                                                                                                                                                                                                                                                                                                                                                                                                                                                                                                                                                                                                                                                                                                                                                                                                                                                                                                                                                                                                                                                                                                                                                                                                                                                                                                                                                                                                                                                                                                                                                                                                                                                                                                           | hance GCSE June 2014                                                                                                                                                              |  |  |  |  |
| The stem is 253 - GERUARN UNIT 3 - REACING gets of second se                                                                                                                                                                                                                                                     | ed for each candidate are those submitted by the examiner at the time of marking. They<br>her will they include changes made as a result of errors discovered during the infernal |  |  |  |  |
| an norwa (229 - HIETORY NOCTE A/ BLURT 1/2<br>Carren y TRE) - HIETORY NOCTE A/BLURT 1<br>Extens t 14 - 10 - MICINA TAUGHT NORT 1<br>Extens 1 - 40 - MICINA TAUGHT NORT 1                                                                                                                                                                                                                                                                                                                                                                                                                                                                                                                                                                                                                                                                                                                                                                                                                                                                                                                                                                                                                                                                                                                                                                                                                                                                                                                                                                                                                                                                                                                                                                                                                                                                                                                                                                                                                                                                                                                                                               |                                                                                                                                                                                   |  |  |  |  |
| Paper to 1 4 445 - RELEASON & LOK INSISTER ENCE<br>Click on 4455 - WELLISON EACH LANDLAND FRIENCE<br>Click on 4455 - WELLISON ECONOMIC AND LANDLAND FRIENCE                                                                                                                                                                                                                                                                                                                                                                                                                                                                                                                                                                                                                                                                                                                                                                                                                                                                                                                                                                                                                                                                                                                                                                                                                                                                                                                                                                                                                                                                                                                                                                                                                                                                                                                                                                                                                                                                                                                                                                            |                                                                                                                                                                                   |  |  |  |  |
| Candida 4544 WILLEH BECOND ANOLANE UNIT 2<br>Candida 722 - HALTH & BOOLK CARE UNIT 2<br>GENERAL BARRIER & BOOLK CARE UNIT 2<br>GENERAL BARRIER & |                                                                                                                                                                                   |  |  |  |  |
| 2 02 10                                                                                                                                                                                                                                                                                                                                                                                                                                                                                                                                                                                                                                                                                                                                                                                                                                                                                                                                                                                                                                                                                                                                                                                                                                                                                                                                                                                                                                                                                                                                                                                                                                                                                                                                                                                                                                                                                                                                                                                                                                                                                                                                |                                                                                                                                                                                   |  |  |  |  |
| 3 04 10<br>4 09 25                                                                                                                                                                                                                                                                                                                                                                                                                                                                                                                                                                                                                                                                                                                                                                                                                                                                                                                                                                                                                                                                                                                                                                                                                                                                                                                                                                                                                                                                                                                                                                                                                                                                                                                                                                                                                                                                                                                                                                                                                                                                                                                     |                                                                                                                                                                                   |  |  |  |  |
| 5 04 10<br>6 06 15                                                                                                                                                                                                                                                                                                                                                                                                                                                                                                                                                                                                                                                                                                                                                                                                                                                                                                                                                                                                                                                                                                                                                                                                                                                                                                                                                                                                                                                                                                                                                                                                                                                                                                                                                                                                                                                                                                                                                                                                                                                                                                                     |                                                                                                                                                                                   |  |  |  |  |
| 7 11 20                                                                                                                                                                                                                                                                                                                                                                                                                                                                                                                                                                                                                                                                                                                                                                                                                                                                                                                                                                                                                                                                                                                                                                                                                                                                                                                                                                                                                                                                                                                                                                                                                                                                                                                                                                                                                                                                                                                                                                                                                                                                                                                                |                                                                                                                                                                                   |  |  |  |  |
| 8 03 15                                                                                                                                                                                                                                                                                                                                                                                                                                                                                                                                                                                                                                                                                                                                                                                                                                                                                                                                                                                                                                                                                                                                                                                                                                                                                                                                                                                                                                                                                                                                                                                                                                                                                                                                                                                                                                                                                                                                                                                                                                                                                                                                |                                                                                                                                                                                   |  |  |  |  |
| 1 10 16<br>2 01 10                                                                                                                                                                                                                                                                                                                                                                                                                                                                                                                                                                                                                                                                                                                                                                                                                                                                                                                                                                                                                                                                                                                                                                                                                                                                                                                                                                                                                                                                                                                                                                                                                                                                                                                                                                                                                                                                                                                                                                                                                                                                                                                     |                                                                                                                                                                                   |  |  |  |  |
| 3 04 10<br>4 07 25                                                                                                                                                                                                                                                                                                                                                                                                                                                                                                                                                                                                                                                                                                                                                                                                                                                                                                                                                                                                                                                                                                                                                                                                                                                                                                                                                                                                                                                                                                                                                                                                                                                                                                                                                                                                                                                                                                                                                                                                                                                                                                                     |                                                                                                                                                                                   |  |  |  |  |
| A 07 25<br>6 01 10                                                                                                                                                                                                                                                                                                                                                                                                                                                                                                                                                                                                                                                                                                                                                                                                                                                                                                                                                                                                                                                                                                                                                                                                                                                                                                                                                                                                                                                                                                                                                                                                                                                                                                                                                                                                                                                                                                                                                                                                                                                                                                                     |                                                                                                                                                                                   |  |  |  |  |