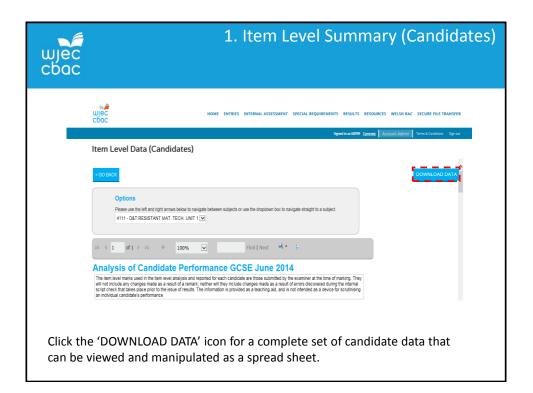

| wjec<br>cbac |                                                                                                                                                            | 2. Centre                                                 | Performance in Context                                                                                                                                                                                                                                                                                                                                                                                                                                                                                                                                                                                                                                                                                                                                                                                                                                                                                                                                                                                                                                                                                                                                                                                                                                                                                                                                                                                                                                                                                                                                                                                                                                                                                                                                                                                                                                                                                                                                                                                                                                                                                                    |
|--------------|------------------------------------------------------------------------------------------------------------------------------------------------------------|-----------------------------------------------------------|---------------------------------------------------------------------------------------------------------------------------------------------------------------------------------------------------------------------------------------------------------------------------------------------------------------------------------------------------------------------------------------------------------------------------------------------------------------------------------------------------------------------------------------------------------------------------------------------------------------------------------------------------------------------------------------------------------------------------------------------------------------------------------------------------------------------------------------------------------------------------------------------------------------------------------------------------------------------------------------------------------------------------------------------------------------------------------------------------------------------------------------------------------------------------------------------------------------------------------------------------------------------------------------------------------------------------------------------------------------------------------------------------------------------------------------------------------------------------------------------------------------------------------------------------------------------------------------------------------------------------------------------------------------------------------------------------------------------------------------------------------------------------------------------------------------------------------------------------------------------------------------------------------------------------------------------------------------------------------------------------------------------------------------------------------------------------------------------------------------------------|
|              | used to see how your ce<br>with WJEC and is acces                                                                                                          | sed via the F                                             | Results tab.                                                                                                                                                                                                                                                                                                                                                                                                                                                                                                                                                                                                                                                                                                                                                                                                                                                                                                                                                                                                                                                                                                                                                                                                                                                                                                                                                                                                                                                                                                                                                                                                                                                                                                                                                                                                                                                                                                                                                                                                                                                                                                              |
|              | View Centre Performance<br>For Centre<br>GCH June 2014 [9]<br>Vew contrast reformance<br>Oweral UKS Grade Boundaries (including an explanation of results) | For Candidate     Gradiate Number     forenames     sures | Point Control Con |
|              | CONNECT WITH WJEC ONLINE                                                                                                                                   |                                                           | () (f) (n)<br>View Centre Performance                                                                                                                                                                                                                                                                                                                                                                                                                                                                                                                                                                                                                                                                                                                                                                                                                                                                                                                                                                                                                                                                                                                                                                                                                                                                                                                                                                                                                                                                                                                                                                                                                                                                                                                                                                                                                                                                                                                                                                                                                                                                                     |