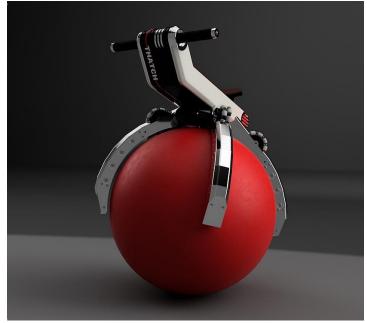

#### Appearance Models HiFi

- LIFE SIZE or SCALE
- SIMULATE AESTHETIC QUALITIES (NON-FUNCTIONING)
- EVALUATE AESTHETICS | FORM | FEEL | USER RESPONSE
- COMMUNICATION | MARKETING | EXHIBITION

#### Appearance Models HiFi

- LIFE SIZE or SCALE
- SIMULATE AESTHETIC QUALITIES (NON-FUNCTIONING)
- o EVALUATE AESTHETICS | FORM | FEEL | USER RESPONSE
- COMMUNICATION | MARKETING | EXHIBITION