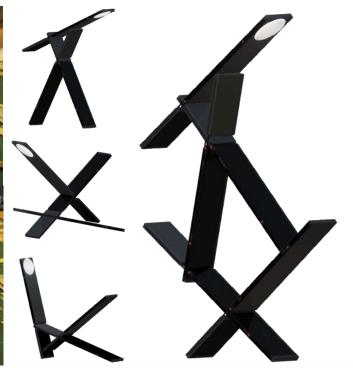

# Empathy Modelling LoFi

- LIFE LIKE or ACTUAL
- SIMULATE USER CAPABILITIES (PHYSICAL or COGNITIVE)
- EVALUATE USABILITY | USER EXPERIENCE (UX)
- INCLUSIVE DESIGN OLDER or DISABLED USERS