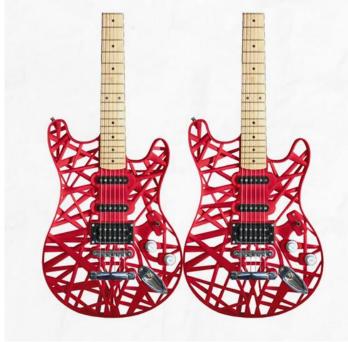

# Rapid Prototyping HiFi

- LIFE SIZE
- CONCEPT MODELLING AND ACCURATE AESTHETIC AND FUNCTIONAL **PROTOTYPES**
- **EVALUATE ALL ASPECTS OF DESIGN SPECIFICATION**
- DIVERSE RANGE OF PROCESSES AND MATERIALS / DESKTOP > INDUSTRIAL