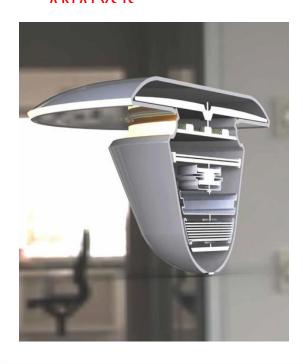

#### Virtual Modelling Hiff

- o LIFE SIZE
- ACCURATE REPRESENTATION OF AESTHETIC AND FUNCTIONAL FEATURES
- EVALUATE APPEARANCE | PERFORMANCE | MANUFACTURING
- RENDER, ANIMATE, VR, CHECK INTERFERENCE, MOULD/KINEMATIC/HEAT/STRESS

#### Appearance Models HiFi

- LIFE SIZE or SCALE
- SIMULATE AESTHETIC QUALITIES (NON-FUNCTIONING)
- EVALUATE AESTHETICS | FORM | FEEL | USER RESPONSE
- COMMUNICATION | MARKETING | EXHIBITION

#### Appearance Models HiFi

- LIFE SIZE or SCALE
- SIMULATE AESTHETIC QUALITIES (NON-FUNCTIONING)
- o EVALUATE AESTHETICS | FORM | FEEL | USER RESPONSE
- COMMUNICATION | MARKETING | EXHIBITION