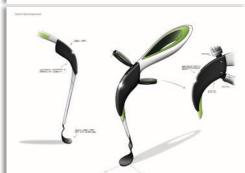

#### Virtual Modelling Hiff

- o LIFE SIZE
- ACCURATE REPRESENTATION OF AESTHETIC AND FUNCTIONAL FEATURES
- EVALUATE APPEARANCE | PERFORMANCE | MANUFACTURING
- RENDER, ANIMATE, VR, CHECK INTERFERENCE, MOULD/KINEMATIC/HEAT/STRESS

# Rapid Prototyping HiFi

- LIFE SIZE
- CONCEPT MODELLING AND ACCURATE AESTHETIC AND FUNCTIONAL **PROTOTYPES**
- **EVALUATE ALL ASPECTS OF DESIGN SPECIFICATION**
- DIVERSE RANGE OF PROCESSES AND MATERIALS / DESKTOP > INDUSTRIAL