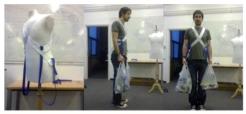

#### Bodystorming Lofi

- o **ENACTMENT**
- SUPPORT IDEATION AND EMPATHY MODELLING
- EVALUATE SOCIAL & SPATIAL SCENARIOS | BEHAVIOUR | USER EXPERIENCE (UX)
- LOW COST 'PROPS'

# Empathy Modelling LoFi

- LIFE LIKE or ACTUAL
- SIMULATE USER CAPABILITIES (PHYSICAL or COGNITIVE)
- EVALUATE USABILITY | USER EXPERIENCE (UX)
- INCLUSIVE DESIGN OLDER or DISABLED USERS