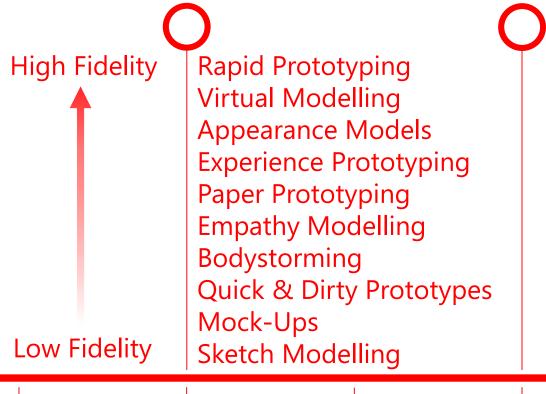

### Sketch Modelling LoFi

- LIFE SIZE or SCALE
- 3D EXPLORATION OF EMBRYONIC IDEAS
- EVALUATE AESTHETICS | ERGONOMICS | FUNCTION | USABILITY | CONFIGURATION
- EXPLORE IDEAS, PROBLEM SOLVE AND CAPTURE IDEATION PHASE

# Mock-Ups LoFi

- LIFE SIZE
- PRACTICAL TESTING OF IDEAS
- EVALUATE FORM | FUNCTION | ERGONOMICS
- PROOF OF PRINCIPLE [PoP]