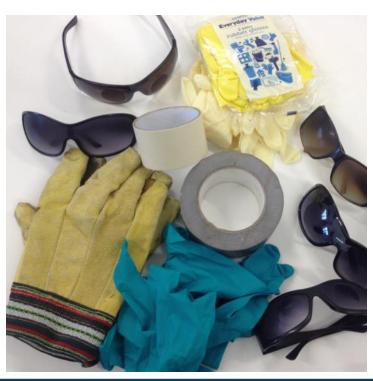

# Empathy Modelling LoFi

- LIFE LIKE or ACTUAL
- SIMULATE USER CAPABILITIES (PHYSICAL or COGNITIVE)
- EVALUATE USABILITY | USER EXPERIENCE (UX)
- INCLUSIVE DESIGN OLDER or DISABLED USERS